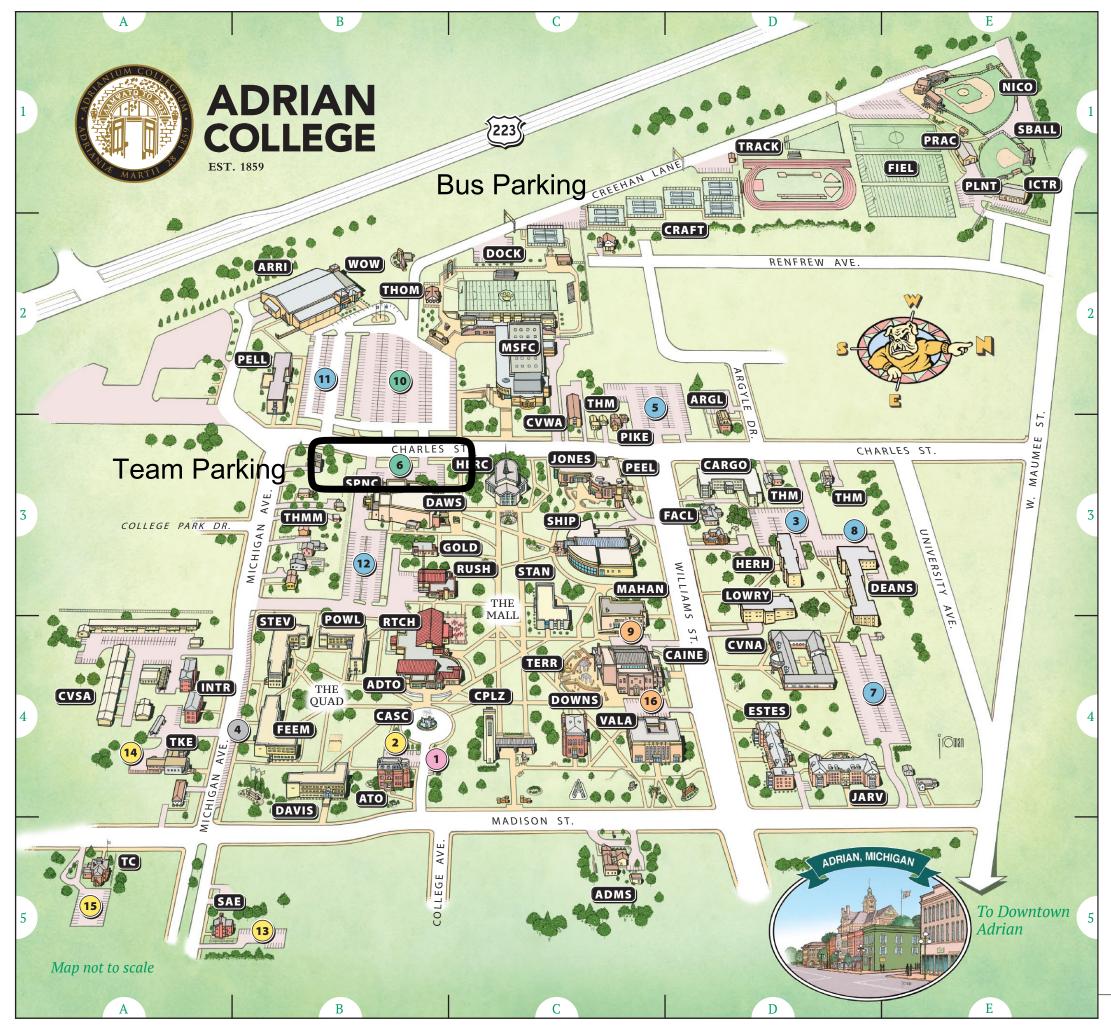

## **CAMPUS INDEX**

|              |                               |            | ****  |                               |       |
|--------------|-------------------------------|------------|-------|-------------------------------|-------|
| CODE         | NAME                          | GRID       | CODE  | NAME                          | GRID  |
| ADMS         | Ward Admission House          | 5C         | JONES | Jones Hall                    | 3C    |
| ADTO         | Adrian Tobias Center          | 4B         |       |                               | 3D    |
| ATO          | Alpha Tau Omega Housing       | 4B         |       | Mahan Hall                    | 3–4C  |
| ARGL         | Argyle Apts.                  | 2–3D       | MSFC  | Merillat Sport and Fitness Ct |       |
| ARRI         | Arrington Ice Arena           | 2-3D<br>2B | NICO  | Nicolay Field                 | 1. 2C |
| CAINE        | Caine Student Center          | 4C-D       | PEEL  | Peelle Hall                   | 3C    |
|              |                               | 4C-D<br>3D | PELL  | Pellowe Hall                  | 5.0   |
|              | Cargo Hall                    | 0.0        |       | · co                          | 2B    |
| CASC         | Cascade Circle                | 4B         | PIKE  | Pi Kappa Alpha Housing        | 2-3C  |
| CVSA         | College View South Apts.      | 4A         | PLANT | Plant Facilities              | 1E    |
| CVNA         | College View North Apts.      | 4D         | POWL  | Powell Hall                   | 4B    |
| CVWA         | College View West Apts.       | 2–3C       | FIEL  | Practice Fields               | 1E    |
| CPLZ         | Commencement Plaza            | 4C         | RTCH  | Ritchie Marketplace           | 4B    |
| CRAFT        | Craft Tennis Complex          | 1C-D       | RUSH  | Rush Center                   | 3B-C  |
| DAVIS        | Davis Hall                    | 4B         | SHIP  | Shipman Library               | 3C    |
| DAWS         | Dawson Auditorium             | 3B         | SAE   | Sigma Alpha Epsilon Housing   | 5 A   |
| DEANS        | Deans Hall                    | 3D         | SBALL | Softball Field                | 1E    |
| PRAC         | Dick Indoor Practice Facility | 1E         | SPNC  | Spencer Hall                  | 3B    |
| DOCK         | Docking Stadium               | 2C         | STAN  | Stanton Administration Bldg.  | 3-4C  |
| DOWNS        | Downs Hall                    | 4C         | STEV  | Stevens Hall                  | 4B    |
| <b>ESTES</b> | Estes Hall                    | 4D         | TKE   | Tau Kappa Epsilon Housing     | 4A    |
| FACL         | Faculty Housing               | 3D         | TERR  | Terrace                       | 4C    |
| FEEM         | Feeman Hall                   | 4B         | THM   | Theme Housing 2–3C ar         | nd 3D |
| GOLD         | Goldsmith Center              | 3B-C       | THMM  | Theme Housing/Michigan Ave    | e. 3B |
| HERC         | Herrick Chapel                | 3C         | TC    | Theta Chi Housing             | 5A    |
| HERH         | Herrick Hall                  | 3D         | тном  | Thomas Pavilion               | 2B    |
| ICTR         | Adrian Innovation Center      | 1E         | TRACK | Track & Field                 | 1D    |
| INTR         | Intern Housing                | 4A         | VALA  | Valade Hall                   | 4C    |
| JARV         | Jarvis Hall                   | 4D         | wow   | WOW Wingery and Café          | 2B    |
|              |                               |            |       | J. ,                          |       |
|              |                               |            |       |                               |       |

## **PARKING**

| #  | TYPE | NAME                          | GRID  |                                   |
|----|------|-------------------------------|-------|-----------------------------------|
|    |      |                               |       |                                   |
| 1  |      | Adrian Tobias Lot             | 4B    |                                   |
| 2  |      | Alpha Tau Omega (ATO) Lot     | 4B    | PARKING KEY                       |
| 3  |      | Cargo Lot                     | 3D    |                                   |
| 4  |      | College View S. Street Parkin | g 4B  | Standard Residential              |
| 5  |      | College View West Lot         | 2C-D  |                                   |
| 6  |      | Dawson Lot                    | 3B    | Standard Residential & Guests     |
| 7  |      | Jarvis Lot                    | 4D-E  |                                   |
| 8  |      | Lowry Lot                     | 3D    | Fraternity Members Only           |
| 9  |      | Mahan Lot                     | 4C    |                                   |
| 10 |      | Merillat Lot                  | 2B    | Faculty/Staff (7 am – 5 pm Only)* |
| 11 |      | Pellowe Lot                   | 2B    |                                   |
| 12 |      | Powell Lot                    | 3B    | Special Events Only               |
| 13 |      | Sigma Alpha Epsilon (SAE) Lo  | ot 2B |                                   |
| 14 |      | Tau Kappa Epsilon (TKE) Lot   | 4A    | College View South Residents      |
| 15 |      | Theta Chi (TC) Lot            | 5A    |                                   |
| 16 |      | Valade Lot                    | 4C-D  |                                   |

<sup>\*</sup> Students with valid parking permits may park from 5 pm - 7 am, weekdays and all day on weekends. Vehicles must be removed by 7 am to avoid being ticketed, booted and/or towed.